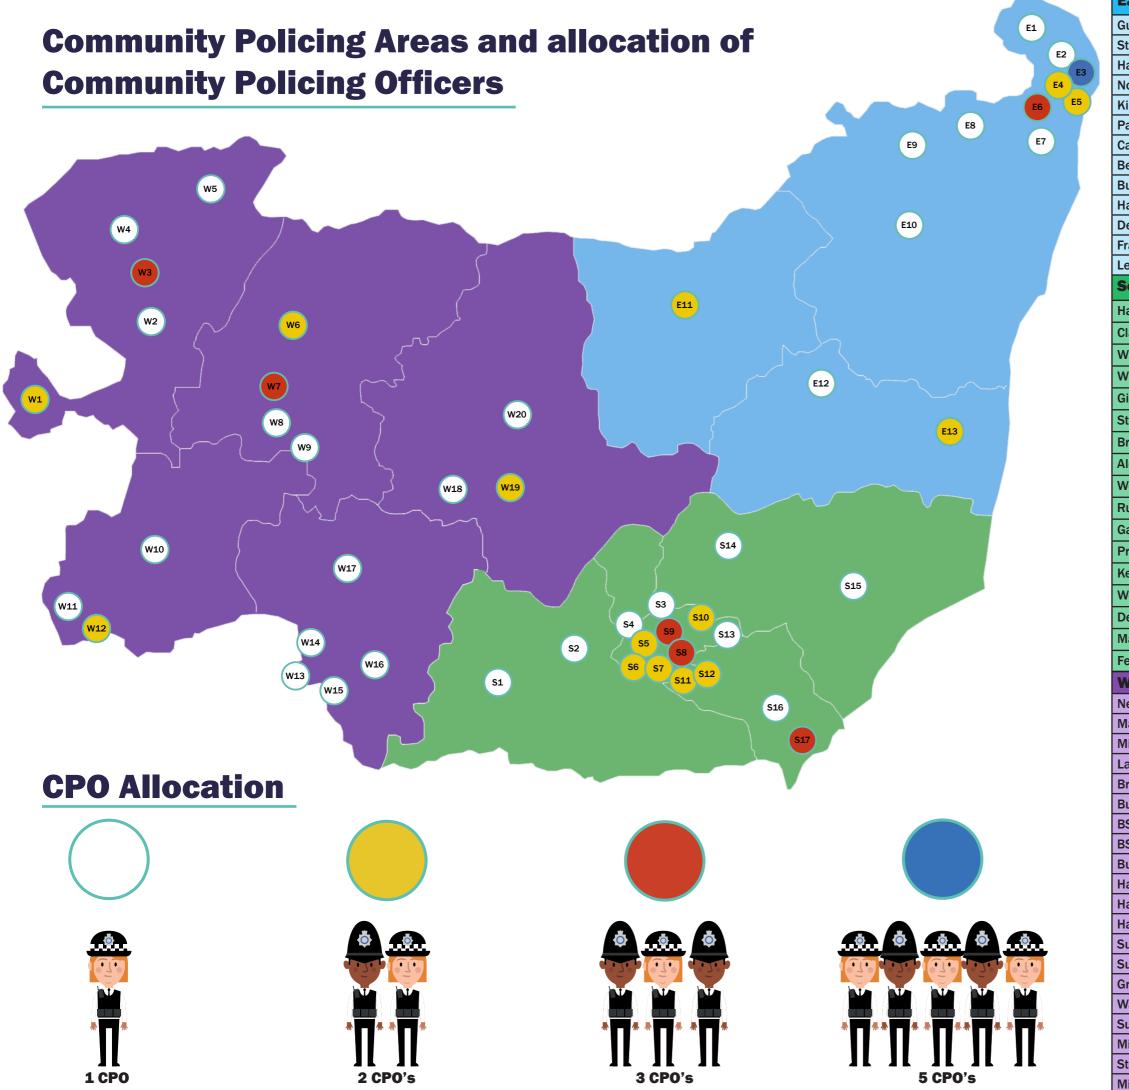

#### **Community Policing Teams**

Community policing is the bedrock of all we do. There are 50 new Community Policing Areas with 80 Community Policing Officers. They will be more visible and have local ownership of the areas they serve. Officers, supported by Police Community Support Officers, will be embedded in their specific Community Policing Areas. This will enable them to understand better the public's concerns and target our activity where it is needed most.